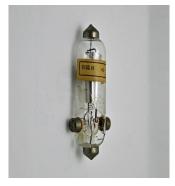

**UF-101 (French TM** type) by TEC 1919

**AAB-5** by Annaka c. 1920

**C4C** by JRC (1924)

**C7** by JRC (1924)

UM-103 (V.24 type) by TEC (1927)

S1 by JRC

**TV8** by Tokyo Radio

258 by Annaka