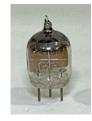

**US-6B8** by Toshiba (1939)

**US-6C5** by Toshiba (1938)

**BK20** by JRC

**US-6F6** by Toshiba (1938)

**US-6F7A** by Toshiba (1939)

**KS-6H6** by Toshiba (1938)

**US-6J5** by Toshiba (1940)

**US-6J7** by Toshiba (1938)

**US-6K7** by Toshiba (1938)

**US-6L7** by Toshiba (1938)

**US-6Q7** by Toshiba (1939)

**US-6V6** by Toshiba (1939)

**US-6305** by Toshiba (1940)

**UL-6306** by Toshiba (1943)

**RH-2** by Toshiba (1942)

**RH-4** by Toshiba (1942)