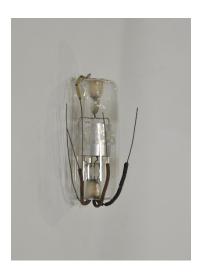

## Picture of some Japanese Tubes

These Tubes shown here are samples of Early Japanese tubes displayed in the UEC Museum of Communications in Tokyo:

**UN-100 (Spherical Audion)** by TEC 1917

**UV-102 (Navy type)** by TEC 1920