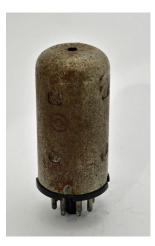

## Picture of some Japanese Tubes

These Tubes shown here are samples of Early Japanese tubes displayed in the UEC Museum of Communications in Tokyo:

**UN-100 (Spherical Audion)** by TEC 1917

**UV-102 (Navy type)** by TEC 1920