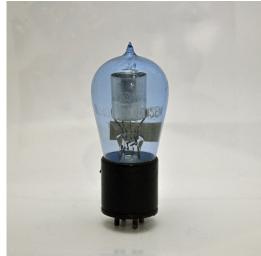

## Picture of some Japanese Tubes

These Tubes shown here are samples of Early Japanese tubes displayed in the UEC Museum of Communications in Tokyo:

**UN-100 (Spherical Audion)** by TEC 1917

**UV-102 (Navy type)** by TEC 1920