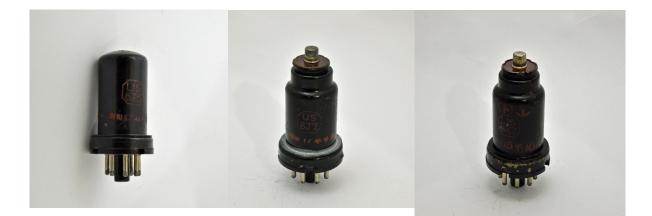

## Picture of some Japanese Tubes

These Tubes shown here are samples of Early Japanese tubes displayed in the UEC Museum of Communications in Tokyo:

**UN-100 (Spherical Audion)** by TEC 1917

**UV-102 (Navy type)** by TEC 1920

**UF-101 (French TM** type) by TEC 1919

**AAB-5** by Annaka c. 1920

**C4C** by JRC (1924)

**C7** by JRC (1924)

UM-103 (V.24 type) by TEC (1927)

S1 by JRC

**TV8** by Tokyo Radio

258 by Annaka

MB-850 by NEC

Photos taken by A. Yamakata