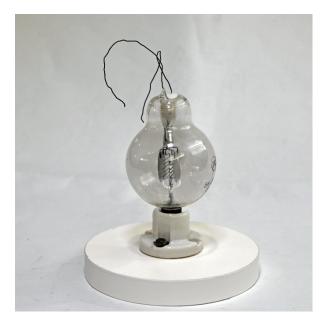

## Picture of some Japanese Tubes

These Tubes shown here are samples of Early Japanese tubes displayed in the UEC Museum of Communications in Tokyo:

**UN-100 (Spherical Audion)** by TEC 1917

**UV-102 (Navy type)** by TEC 1920