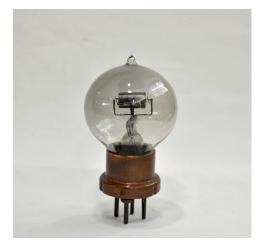

## Picture of some Japanese Tubes

These Tubes shown here are samples of Early Japanese tubes displayed in the UEC Museum of Communications in Tokyo:

**UN-100 (Spherical Audion)** by TEC 1917

**UV-102 (Navy type)** by TEC 1920

**UF-101 (French TM** type) by TEC 1919

**AAB-5** by Annaka c. 1920

**C4C** by JRC (1924)

**C7** by JRC (1924)

UM-103 (V.24 type) by TEC (1927)

S1 by JRC

**TV8** by Tokyo Radio

258 by Annaka