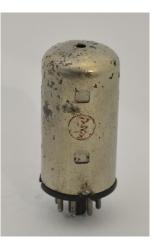

## Picture of some Japanese Tubes

These Tubes shown here are samples of Early Japanese tubes displayed in the UEC Museum of Communications in Tokyo:

**UN-100 (Spherical Audion)** by TEC 1917

**UV-102 (Navy type)** by TEC 1920