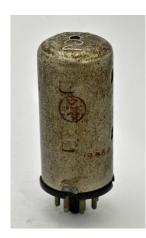

## Picture of some Japanese Tubes

These Tubes shown here are samples of Early Japanese tubes displayed in the UEC Museum of Communications in Tokyo:

**UN-100 (Spherical Audion)** by TEC 1917

**UV-102 (Navy type)** by TEC 1920