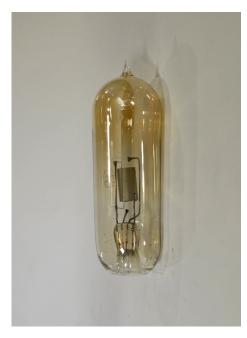

## Picture of some Japanese Tubes

These Tubes shown here are samples of Early Japanese tubes displayed in the UEC Museum of Communications in Tokyo:

**UN-100 (Spherical Audion)** by TEC 1917

**UV-102 (Navy type)** by TEC 1920