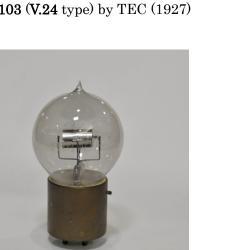

**UF-101 (French TM** type) by TEC 1919

**AAB-5** by Annaka c. 1920

**C4C** by JRC (1924)

**C7** by JRC (1924)

UM-103 (V.24 type) by TEC (1927)

S1 by JRC

**TV8** by Tokyo Radio

258 by Annaka