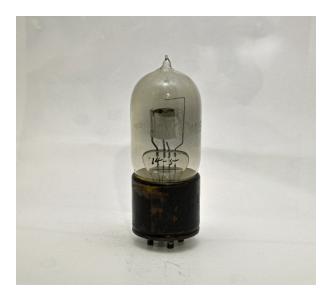

## Picture of some Japanese Tubes

These Tubes shown here are samples of Early Japanese tubes displayed in the UEC Museum of Communications in Tokyo:

**UN-100 (Spherical Audion)** by TEC 1917

**UV-102 (Navy type)** by TEC 1920